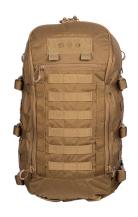

### **MISSION ASSAULT PACK**

Codice

**MAP MA1/2** 

Colore

**COYOTE BROWN** 

Composizione

**100% POLIAMMIDICA** 

Altri materiali

### **MISSION ASSAULT PACK**

#### EBERLESTOCK MISSION ASSAULT PACK.

Constructed from the ground up to be right at home in the stack, the Assault Pack pairs with the Mission Frame for a streamlined, load-bearing system. With a host of organizational features, secure and adjustable fit, and expedient access to the interior, the Assault Pack keeps you on target. The ability to add accessories and features via the Mission EMOD system only furthers this pack's capability.

TECHNICAL SPECS: Volume: 2,000 c.i. Weight: 1lb 12oz

Dimensions: 21"H x 12"W x 7.5"D

PACK FEATURES:

Compatible with Mission Frame

Stowable & low-profile shoulder straps

Part Number MAP MA1/2