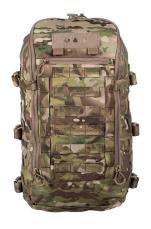

#### EBERLESTOCK MISSION ASSAULT PACK.

Constructed from the ground up to be right at home in the stack, the Assault Pack pairs with the Mission Frame for a streamlined, load-bearing system. With a host of organizational features, secure and adjustable fit, and expedient access to the interior, the Assault Pack keeps you on target. The ability to add accessories and features via the Mission EMOD system only furthers this pack's capability.

TECHNICAL SPECS: Volume: 2,000 c.i. Weight: 1lb 12oz

Dimensions: 21"H x 12"W x 7.5"D

PACK FEATURES:

Compatible with Mission Frame

Stowable & low-profile shoulder straps

Part Number MAP MA1/5