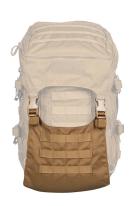

#### **DESCRIZIONE MODELLO**

EBERLESTOCK MISSION LOAD PANEL.

When the load is heavy and stakes are high, the Mission EMOD Load Panel provides a secure method of carrying and storing bulky or irregular items such as helmets, entry tools, and other various equipment.

To be used independently or in tandem with our Mission Lid, the Load Panel provides the ability to increase capacity without significantly increasing the weight of your kit.

TECHNICAL SPECS: Weight: 3oz.. Dimensions: 13.5L x 11.5"W. Material: 500D Nylon. PACK FEATURES: Compatible with Mission Frame. MOLLE webbing on both sides. Compatible with Mission Lid.