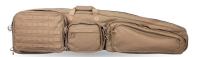

#### SNIPER SLED DRAG BAG 52` E2B

Codice S.S.D.B. E2B/1

Colore

DRY EARTH

Composizione

100% POLIAMMIDICA

Altri materiali

**100% POLIESTERE** 

### SNIPER SLED DRAG BAG 52` E2B

#### **DESCRIZIONE MODELLO**

EBERLESTOCK SNIPER SLED DRAG BAG 52'.

Product Details. Weight: 7 lbs 9 oz. Dimensions main bag: 52"l x 14"w x 2.5"d.

The Sniper Sled is widely considered to be the best 52" drag bag on the market. Our unique triple-fold rifle design is the only tapered bag that folds flat into a shooting mat. The third leaf also serves as an internal divider panel, which makes this an excellent two-rifle case. The E2B features a MOLLE-type attachment system for its three removable bags. The middle of these bags is a MOLLE compatible-version of Eberlestock s A2MP MultiPack. Other improved features include a secure, adjustable, and removable harness system. The harness can be mounted two ways, 180-degrees apart, so that you can carry the bag with your rifle barrel up, or in a lower-profile barrel-down mode. Super-strong drag loops are fitted to either end. The interior features MOLLE/PALS-type webbing and two large plastic-mesh zippered pockets (shielded from your rifle by the middle leaf), secure and adjustable weapon tie-downs, and a fold-in rifle crown protector.